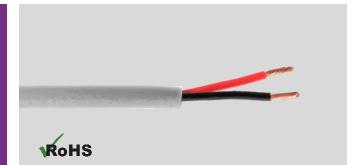

### **POLYNOR**

In Wall Speaker cable from NORDEN is suitable to use within Audio and Instrumentation Purpose. The cable is constructed with stranded Bare Copper, PVC insulation and Outer Jacket.

#### **CABLE CONSTRUCTION**

**Conductor** Stranded Bare Copper

Insulation PVC (Polyvinyl Chloride) Outer Jacket PVC (Polyvinyl Chloride)/ PE(Polyethylene)

Jacket Color Grey

#### **INSULATION COLOUR CODE**

| Individual Core | Colour |
|-----------------|--------|
| Core 1          | Black  |
| Core 2          | Red    |