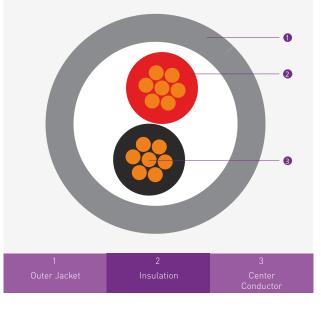

#### **CABLE CONSTRUCTION**

**Conductor** Stranded Bare Copper

Insulation PVC (Polyvinyl Chloride) Outer Jacket PVC (Polyvinyl Chloride)/ PE(Polyethylene)

Jacket Color Grey

#### **PHYSICAL CHARACTERISTICS**

| Characteristic                   | Value               |
|----------------------------------|---------------------|
| No. of Conductor                 | 2                   |
| Conductor Size                   | 14 AWG 0.25 x 41 mm |
| Insulation Diameter              | 2.50 mm             |
| Jacket Diameter                  | 6.2 mm              |
| Max. Recommended Pulling Tension | 50 N                |
| Operating Temperature            | -10°C to +60°C      |