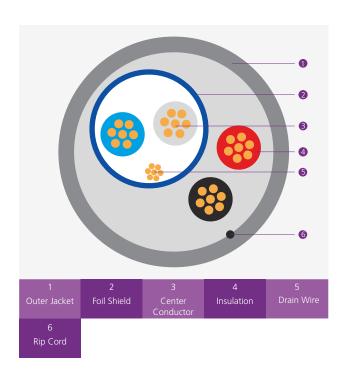

# 1 Pair 22 AWG Shielded & 2 Core 16 AWG **Unshielded Multiconductor FR-LSZH**

NORDEN Multi conductor control cable is suitable to use with in Audio, Control and instrumentation purpose. Cable is constructed with both pair conductor shielding and Unpaired core conductor without shielding. Outer jacket material used is FR-LSZH.

#### **CONSTRUCTION & PHYSICAL CHARACTERISTICS**

| Characteristic                 | Value                             |
|--------------------------------|-----------------------------------|
| Conductor Material             | Tinned Copper                     |
| Conductor Size (paired)        | 22 AWG, 7x30                      |
| Conductor Size (core)          | 16 AWG, 19x29                     |
| Insulation Material            | Polyolefin                        |
| Insulation Material Thickness  | 0.6 mm                            |
| Inner Shield Material (22 AWG) | 100% Aluminum Foil-Polyester Tape |
| Drain Wire Material            | Tinned Copper                     |
| Drain Wire Size                | 24 AWG, 7x32                      |
| Outer Jacket Material          | FR-LSZH                           |
| Ripcord                        | Yes                               |
| Outer Jacket Diameter          | 7.5 mm                            |
| Jacket Colour                  | Black                             |

## **INSULATION COLOUR CODE**

| Individual Pair    | Colour         |
|--------------------|----------------|
| Pair Type (22 AWG) | Blue and White |
| Core Type (16 AWG) | Red and Black  |