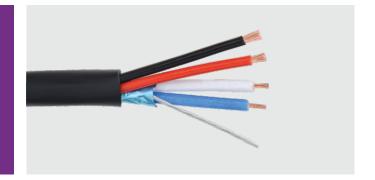

# 1 Pair 22 AWG Shielded & 2 Core 16 AWG **Unshielded Multiconductor FR-LSZH**

NORDEN Multi conductor control cable is suitable to use with in Audio, Control and instrumentation purpose. Cable is constructed with both pair conductor shielding and Unpaired core conductor without shielding. Outer jacket material used is FR-LSZH.

## **INSULATION COLOUR CODE**

| Individual Pair    | Colour         |
|--------------------|----------------|
| Pair Type (22 AWG) | Blue and White |
| Core Type (16 AWG) | Red and Black  |