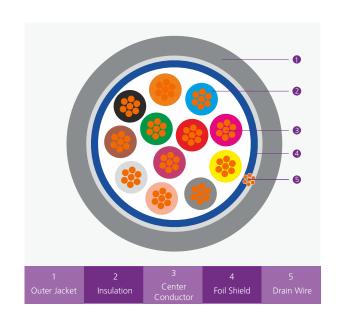

### **CABLE CONSTRUCTION**

Conductor Shielding **Outer Jacket** PVC

Stranded Tinned Copper 100% Al-Polyester Foil

**Drain Wire Jacket Color** Insulation

Tinned Copper PE (Polyethylene) Grey

# **INSULATION COLOUR CODE**

| Individual Core | Colour |
|-----------------|--------|
| Core 1          | Black  |
| Core 2          | White  |
| Core 3          | Red    |
| Core 4          | Green  |
| Core 5          | Brown  |
| Core 6          | Blue   |
| Core 7          | Orange |
| Core 8          | Yellow |
| Core 9          | Purple |
| Core 10         | Grey   |
| Core 11         | Pink   |
| Core 12         | Tan    |