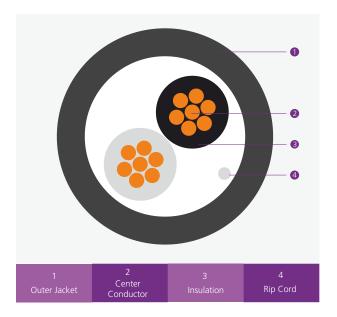

### **CABLE CONSTRUCTION**

ConductorOuter JacketJacket ColorBare CopperPE (Polyethylene)Black

Insulation Rip Cord PE (Polyethylene) Nylon