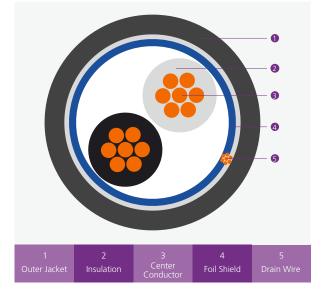

## **CABLE CONSTRUCTION**

Conductor Bare Copper

Shielding 100% Aluminium Foil -Polyester Tape

Drain Wire Tinned Copper

#### Jacket Color Black

**Outer Jacket** PE (Polyethylene)

Insulation PE (Polyethylene)