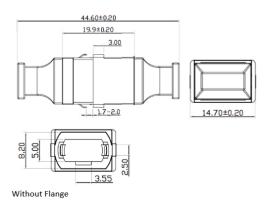

#### **DRAWING**

## ORDERING GUIDE

| MTP/MP0<br>Adaptors | Adaptor Types                  | Cores                    | Key Orientation                          | Footprint                      | Flange Style                        | Colour (X)             |                |
|---------------------|--------------------------------|--------------------------|------------------------------------------|--------------------------------|-------------------------------------|------------------------|----------------|
| 749                 | T: MTP<br>P: MP0               | 1: 12 & 24<br>2: 16 & 32 | U: Key Up - Key Up<br>D: Key Up-Key Down | S: SC Footprint<br>R: Standard | 1: With Flange<br>2: Without Flange | BK: Black<br>GY: Gray  | Single-mode PC |
|                     | E: Duplex MTP<br>L: Duplex MP0 |                          | , , , ,                                  |                                | 3                                   | AQ: Aqua<br>VL: Violet | Multi-Mode     |