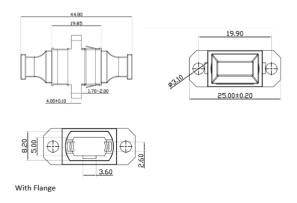

#### **DRAWING**

## ORDERING GUIDE

| MTP/MP0<br>Adaptors | Adaptor Types                  | Cores                    | Key Orientation                          | Footprint                      | Flange Style                        | Colour (X)             |                |
|---------------------|--------------------------------|--------------------------|------------------------------------------|--------------------------------|-------------------------------------|------------------------|----------------|
| 749                 | T: MTP<br>P: MP0               | 1: 12 & 24<br>2: 16 & 32 | U: Key Up - Key Up<br>D: Key Up-Key Down | S: SC Footprint<br>R: Standard | 1: With Flange<br>2: Without Flange | BK: Black<br>GY: Gray  | Single-mode PC |
|                     | E: Duplex MTP<br>L: Duplex MP0 |                          | , , , ,                                  |                                | 3                                   | AQ: Aqua<br>VL: Violet | Multi-Mode     |