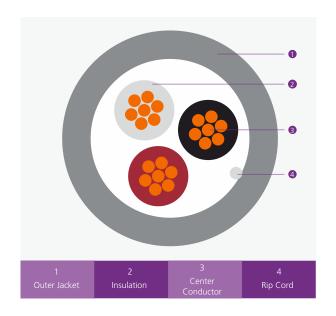

## **CABLE CONSTRUCTION**

| <b>Conductor</b><br>Bare Copper | Outer Jacket PVC (CMR Rated) | <b>Jacket Color</b><br>Grey |
|---------------------------------|------------------------------|-----------------------------|
| <b>Insulation</b> PVC           | Rip Cord<br>Nylon            |                             |

## **INSULATION COLOUR CODE**

| Individual Core | Colour |
|-----------------|--------|
| Core 1          | Black  |
| Core 2          | White  |
| Core 3          | Red    |