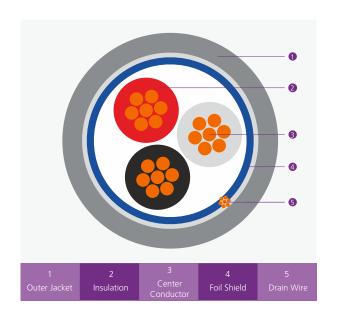

### **CABLE CONSTRUCTION**

| Conductor   | Shielding                               | Outer Jacket    |
|-------------|-----------------------------------------|-----------------|
| Bare Copper | 100% Aluminium Foil -<br>Polyester Tape | PVC (CMR Rated) |
| Insulation  | Drain Wire                              | Jacket Color    |
| PVC         | Tinned Copper                           | Grey            |

## PHYSICAL CHARACTERISTICS

| Characteristic                   | Value          |
|----------------------------------|----------------|
| No. of Conductor                 | 3              |
| Conductor Size                   | 16 AWG 19 x 29 |
| Insulation Thickness             | 0.3 mm         |
| Drain Wire Size                  | 24 AWG 7 x 32  |
| Jacket Thickness                 | 0.45 mm        |
| Nom.Outer Jacket Diameter        | 4.9 mm         |
| Max. Recommended Pulling Tension | 390N           |
| Min. Bending Radius Minor Axis   | 39.2 mm        |
| Operating Temperature            | -10°C to +60°C |

### **INSULATION COLOUR CODE**

| Individual Core | Colour |
|-----------------|--------|
| Core 1          | Black  |
| Core 2          | White  |
| Core 3          | Red    |