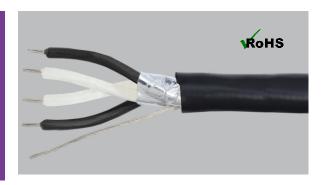

### 2 Pair 16 AWG Overall foil Shielded **Multi Conductor Cable - 600V**

The Shielded Multi Conductor 600V Cable from NORDEN is suitable to use as TC Power & Control tray cable. The cable is constructed overall Aluminium Polyester foil shielding with PVC insulation and Outer Jacket.

#### **CABLE CONSTRUCTION**

Conductor Shielding **Outer Jacket** Bare Copper PVC

Aluminium polyester foil

Insulation Drain Wire **Jacket Colour Tinned Copper** Black PVC