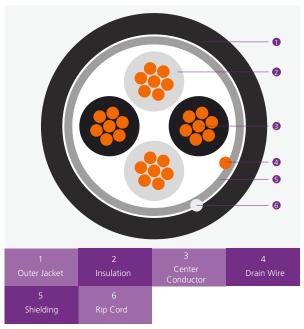

#### **CABLE CONSTRUCTION**

Conductor Shielding **Outer Jacket** Bare Copper PVC

Aluminium polyester foil

Insulation Drain Wire **Jacket Colour Tinned Copper** Black PVC

#### **PHYSICAL CHARACTERISTICS**

| CHARACTERISTIC                   | VALUE          |  |
|----------------------------------|----------------|--|
| No. of Pairs                     | 2              |  |
| Conductor Size                   | 16 AWG, 7 x 24 |  |
| Insulation Thickness             | 0.55 mm        |  |
| Nom. Jacket Thickness            | 1.2 mm         |  |
| Nom. Cable Outer Diameter        | 10.0 mm        |  |
| Drain wire size                  | 16 AWG, 7x24   |  |
| Max. Recommended Pulling Tension | 796 N          |  |
| Min. Bending Radius Minor Axis   | 116.8 mm       |  |
| Operating Temperature            | -10°C to +60°C |  |

#### **INSULATION COLOUR CODE**

| INDIVIDUAL CORE | COLOUR                    |
|-----------------|---------------------------|
| Pair 1          | Black & White, Numbered 1 |
| Pair 2          | Black & White, Numbered 2 |